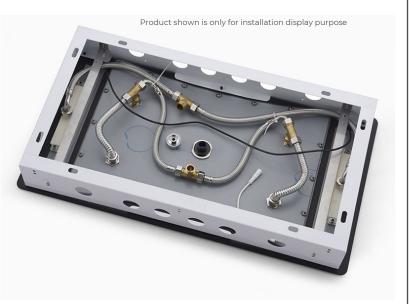

#### **Shower Mixer**

The thermostatic shower mixer is equipped with two stop valves on the inlet side. When you need to repair and maintenance the shower mixer and fittings on each shower mixer, you only need turn the thermostat clockwise two stop valves, you can turn off the water.

#### **Shower Mixer Connections**