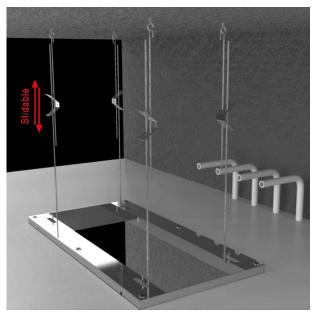

# MATTE BLACK THERMOSTATIC LUXURY RECESSED CEILING MOUNT LED RAINFALL SHOWER SYSTEM WITH HANDHELD SHOWER AND JETTED BODY SPRAYS SPECIFICATIONS

Shower Panel /Hose Material: 304 Stainless Steel

Showerheads Install: Embedded Ceiling Mounted

Concealed Mixer Install: Wall-Mounted

Shower Head Functions: Rainfall, Waterfall, Bubble, Mist

Water Flow:

Mist: 9L/M; Rain: 15L/M; Waterfall: 15L/M; Bubble: 15L/M

Shower Accessories Material: Brass LED Light: Need to Connect Power

Shower Hose Length: 1.5M

AC: 90-265V 50/60Hz

All dimensions and specifications are nominal and may vary. Use actual products for accuracy in critical situations.