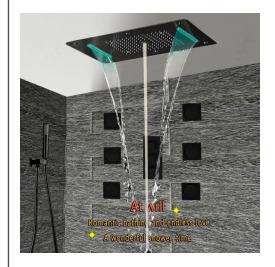

# MATTE BLACK THERMOSTATIC LUXURY RECESSED CEILING MOUNT LED RAINFALL SHOWER SYSTEM WITH HANDHELD SHOWER AND JETTED BODY SPRAYS SPECIFICATIONS

Shower Panel /Hose Material: 304 Stainless Steel

Showerheads Install: Embedded Ceiling Mounted

Concealed Mixer Install: Wall-Mounted

Shower Head Functions: Rainfall, Waterfall, Bubble, Mist

Water Flow:

Mist: 9L/M; Rain: 15L/M; Waterfall: 15L/M; Bubble: 15L/M

Shower Accessories Material: Brass LED Light: Need to Connect Power

Shower Hose Length: 1.5M

AC: 90-265V 50/60Hz

All dimensions and specifications are nominal and may vary. Use actual products for accuracy in critical situations.