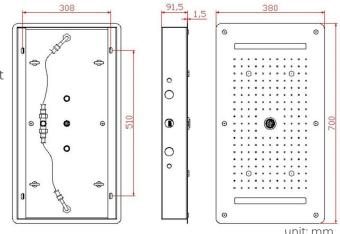

# MATTE BLACK THERMOSTATIC LUXURY RECESSED CEILING MOUNT LED RAINFALL SHOWER SYSTEM WITH HANDHELD SHOWER AND JETTED BODY SPRAYS SPECIFICATIONS

Shower Panel /Hose Material: 304 Stainless Steel

Showerheads Install: Embedded Ceiling Mounted