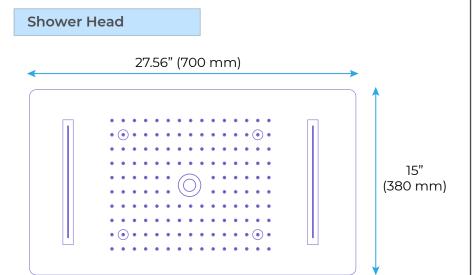

# MATTE BLACK THERMOSTATIC LUXURY RECESSED CEILING MOUNT LED RAINFALL SHOWER SYSTEM WITH HANDHELD SHOWER AND JETTED BODY SPRAYS SPECIFICATIONS

Shower Panel /Hose Material: 304 Stainless Steel

Showerheads Install: Embedded Ceiling Mounted