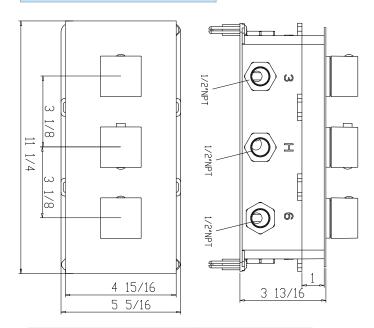

# MATTE BLACK THERMOSTATIC LUXURY RECESSED CEILING MOUNT LED RAINFALL SHOWER SYSTEM WITH HANDHELD SHOWER AND JETTED BODY SPRAYS SPECIFICATIONS





Shower Panel /Hose Material: 304 Stainless Steel

Showerheads Install: Embedded Ceiling Mounted

Concealed Mixer Install: Wall-Mounted

Shower Head Functions: Rainfall, Waterfall, Bubble, Mist

Water Flow:

Mist: 9L/M; Rain: 15L/M; Waterfall: 15L/M; Bubble: 15L/M

Shower Accessories Material: Brass LED Light: Need to Connect Power

Shower Hose Length: 1.5M

AC: 90-265V 50/60Hz







All dimensions and specifications are nominal and may vary. Use actual products for accuracy in critical situations.



# **Bath**Select -

#### **Shower Mixer**





The thermostatic shower mixer is equipped with two stop valves on the inlet side. When you need to repair and maintenance the shower mixer and fittings on each shower mixer, you only need turn the thermostat clockwise two stop valves, you can turn off the water.

## **Body Jet**



## **Hand Shower**



Flow Rate: 2.0 GPM / 7.6 LPM

#### **Shower Mixer Connections**